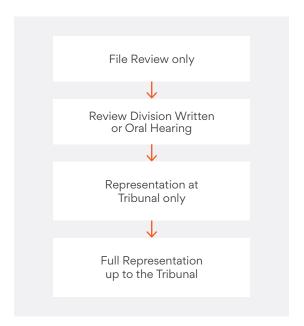

#### **PACKAGE RANGE**

After our team have identified WorkSafeBC claims to appeal, employers can decide how they want our team to be involved - from an in-depth file review - all the way to full representation at the Review Division and/or WCAT: